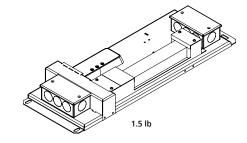

## 24VDC 96W DMX Driver with Universal Input Power Supply

Low-voltage tunable white modules can be parallel connected up to 6 linear feet max per DMX Driver Kit. Power supply includes JB compartment for AC input direct wiring with metal conduit. Additional JB compartment for low voltage wiring to fixture and DMX wiring connections.

## DMX Driver Kit dimensions

Light Color
Correlated Color Temperature (CCT)

2700K ← 5000K

Warm White Bright White Daylight

Noblis Headquarters – Reston, VA SmithGroup