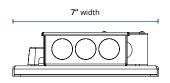

## DMX Driver Kit dimensions

Light Color
Correlated Color Temperature (CCT)

2700K ← 5000K

Warm White Bright White Daylight

Noblis Headquarters – Reston, VA SmithGroup