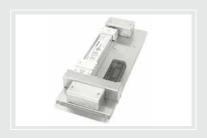

## 24VDC 96W DMX Driver with Universal Input Power Supply

Low-voltage tunable white modules can be parallel connected up to 6 linear feet max per DMX Driver Kit. Power supply includes JB compartment for AC input direct wiring with metal conduit. Additional JB compartment for low voltage wiring to fixture and DMX wiring connections.