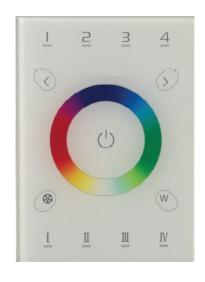

## Description

DMX touchscreen device for standalone RGBW control. Choose color using manual color wheel or from built-in scenes (refer to installation instruction for more info). Designed to be used only with the DMX driver kit (TBRGBW-DMX-100W-UNV) for the T-BAR RGBW<sup>™</sup> 24V DC product lines and a maximum run length of 8ft of product per kit (Sold separately).