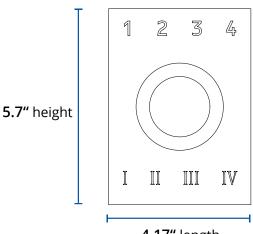

## **Mechanical Details**

Weight: 230g

Dimensions (Touchscreen Device): 146mm x 106mm x 18mm [5.8" x 4.2" x 0.7"]

Dimensions (Power Adapter): 50mm x 28mm x 21mm [2.0" x 1.1" x 0.8"]

I/O Connections: 5V DC power input and DMX signal output

4.17" length