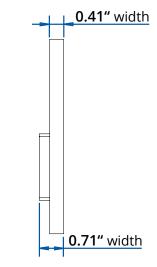

## **Mechanical Details**

Weight: 230g

Dimensions (Touchscreen Device): 146mm x 106mm x 18mm [5.8" x 4.2" x 0.7"]

Dimensions (Power Adapter): 50mm x 28mm x 21mm [2.0" x 1.1" x 0.8"]

I/O Connections: 5V DC power input and DMX signal output