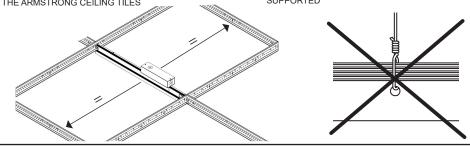

NOTE: WHEN CORRECTLY INSTALLED THE END DETAILS WILL ENSURE THE T-BAR ECO® IS POSITIONED CORRECTLY ALLOWING FOR THE CORRECT SPACING OF THE ARMSTRONG CEILING TILES

NOTE: THE T-BAR ECO® HAS BEEN SEISMICALLY TESTED FOR USE WITH ARMSTRONG CEILINGS AND DOES NOT NEED TO BE INDEPENDENTLY SUPPORTED

- DETAILED SIDE AND TOP VIEW OF TWO T-BAR ECO® CONNECTED TOGETHER. THE MOUNTING CLIP IS DESIGNED TO CONNECT SIDE BY SIDE WITH ANOTHER T-BAR ECO® OR WITH A STANDARD ARMSTRONG CROSS TEE

- AFTER THE EC HAS ELECTRIFIED THE T-BAR ECO® (SEE FOLLOWING PAGE FOR INSTRUCTION). THE AC CAN INSTALL THE ARMSTRONG CEILING TILES IN THEIR CORRECT POSITION OVER THE T-BAR ECO® PRODUCT AS SHOWN

NOTE: ONLY TEGULAR AND LAY IN CEILING TILES MAY BE USED WITH THE T-BAR ECO®

JLC-TECH LLC - Pembroke, MA - USA - Tel. +1.781.826.8162 - info@jlc-tech.com - www.jlc-tech.com