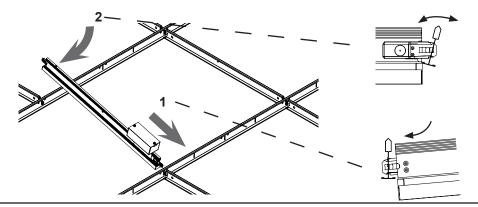

#### HOW I INSTALL THE T-BAR ECO® DC

- PLACE THE PRODUCT OVER THE GRID FOLLOWING THE BELOW CONFIGURATION. ENTER ONE CLIP INSIDE THE DESIRED ROUT LOCATION (1).

- ENTER THE OTHER CLIP ON THE OTHER SIDE INSIDE THE CORRESPONDING ROUT LOCATION BY TWISTING THE GRID AND APPLYING ENOUGH PRESSURE TO ALLOW THE PRODUCT TO ENTER IN PLACE (2).