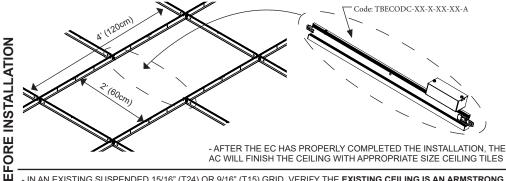

### WHERE I CAN INSTALL THE T-BAR ECO® DC

- IN A NEW 15/16" (T24) OR 9/16" (T15) CEILING GRID INSTALLATION, THE ACOUSTICAL CONTRACTOR (AC) WILL INSTALL THE ARMSTRONG CEILING GRID IN A 2' x 2' (60cm x 60cm), 2' x 4' (60cm x 120cm) OR 4' x 4' (120cm x 120cm) LEAVING SPECIFIC OPENINGS FOR THE ELECTRICAL CONTRACTOR (EC), ACCORDING TO THE LIGHT REQUIREMENT

- THE EC WILL INSTALL A 2' (60cm) OR A 4' (120cm) T-BAR ECO® AT THE SPECIFIC OPENING IN THE CEILING

- IN AN EXISTING SUSPENDED 15/16" (T24) OR 9/16" (T15) GRID, VERIFY THE EXISTING CEILING IS AN ARMSTRONG CEILING. THEN LOCATE THE CROSS TEES THAT ARE INTENDED TO BE SUBSTITUTED WITH THE 2' (60cm) OR 4' (120cm) T-BAR ECO® (ACCORDING TO THE LIGHT REQUIREMENT)

- THE AC SHALL TEMPORARILY REMOVE THE TILES WITHIN THE SPACE SELECTED AND REMOVE THE CROSS TEES - THE EC SHALL THEN INSTALL THE 2' (60cm) OR 4' (120cm) T-BAR ECO® IN THIS DESIRED LOCATION

- AFTER THE EC HAS PROPERLY COMPLETED THE INSTALLATION, THE AC WILL REINSTALL THE EXISTING OR REPLACEMENT CEILING TILES