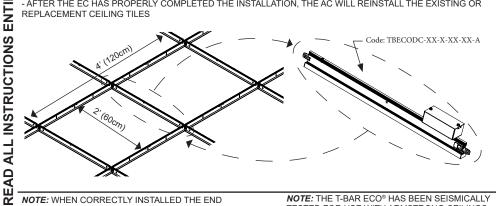

### WHERE I CAN INSTALL THE T-BAR ECO® DC

- IN A NEW 15/16" (T24) OR 9/16" (T15) CEILING GRID INSTALLATION, THE ACOUSTICAL CONTRACTOR (AC) WILL INSTALL THE ARMSTRONG CEILING GRID IN A 2' x 2' (60cm x 60cm), 2' x 4' (60cm x 120cm) OR 4' x 4' (120cm x 120cm) LEAVING SPECIFIC OPENINGS FOR THE ELECTRICAL CONTRACTOR (EC), ACCORDING TO THE LIGHT REQUIREMENT

- THE EC WILL INSTALL A 2' (60cm) OR A 4' (120cm) T-BAR ECO® AT THE SPECIFIC OPENING IN THE CEILING

- IN AN EXISTING SUSPENDED 15/16" (T24) OR 9/16" (T15) GRID, VERIFY THE EXISTING CEILING IS AN ARMSTRONG CEILING. THEN LOCATE THE CROSS TEES THAT ARE INTENDED TO BE SUBSTITUTED WITH THE 2' (60cm) OR 4' (120cm) T-BAR ECO® (ACCORDING TO THE LIGHT REQUIREMENT)

- THE AC SHALL TEMPORARILY REMOVE THE TILES WITHIN THE SPACE SELECTED AND REMOVE THE CROSS TEES - THE EC SHALL THEN INSTALL THE 2' (60cm) OR 4' (120cm) T-BAR ECO® IN THIS DESIRED LOCATION

- AFTER THE EC HAS PROPERLY COMPLETED THE INSTALLATION, THE AC WILL REINSTALL THE EXISTING OR REPLACEMENT CEILING TILES

NOTE: WHEN CORRECTLY INSTALLED THE END DETAILS WILL ENSURE THE T-BAR ECO® IS POSITIONED CORRECTLY ALLOWING FOR THE CORRECT SPACING OF THE ARMSTRONG CEILING TILES

NOTE: THE T-BAR ECO® HAS BEEN SEISMICALLY TESTED FOR USE WITH ARMSTRONG CEILINGS AND DOES NOT NEED TO BE INDEPENDENTLY SUPPORTED