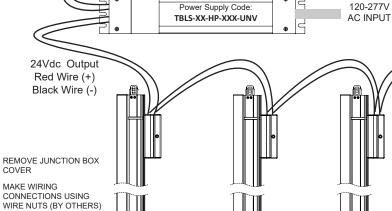

Keep these instructions for the person

responsible for the maintenance of this

CLASS 2 POWER SUPPLY 120-277V/24Vdc

(SOLD SEPERATELY) REFER TO DRIVER INSTALLATION FOR

SPECIFIC WIRING INSTRUCTIONS

shorten the life of the fixture and may void

**Electrical Ratings** 

Input Voltage: 24V DC

TBECODC - 2ft (60cm)

TBECODC - 4ft (120cm)

Connect up to 12ft (3.6m) of

ETL listed for indoor use

T-BAR ECO DC per power supply.

For patent information see www.jlc-tech.com/patents

Sheet 9/16"

Instruction

ECO DC Armstrong

CODE: T-BAR561 T-BAR

To next fixture

(12ft or 3.6

meters max)

۲