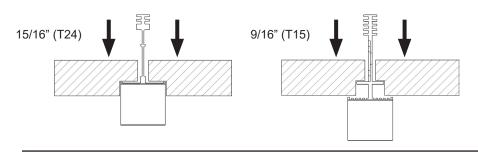

**ROUND LENS** SQUARE LENS **TBECODC-XX-X-24** SPECIFICALLY DESIGNED FOR USE WITH 15/16" (T24) GRID

WITH 9/16" (T15) GRID

SUPPLY AND/OR NEXT FIXTURE REINSTALL JUNCTION BOX COVER USING

JLC-TECH LLC - Pembroke, MA - USA - Tel. +1.781.826.8162 - info@jlc-tech.com - www.jlc-tech.com

Watts

14 Max

28 Max

**RoHS** 

MADE IN USA

**Rev.03** 

15/16"

∞ŏ

Sheet 9/16"

Instruction

ECO DC Armstrong

CODE: T-BAR561 T-BAR

To next fixture

(12ft or 3.6

meters max)

۲