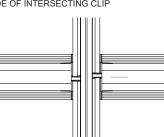

- DETAILED SIDE AND TOP VIEW OF TWO T-BAR ECO® CONNECTED TOGETHER. THE MOUNTING CLIP IS DESIGNED TO CONNECT SIDE BY SIDE WITH ANOTHER T-BAR ECO® OR WITH A STANDARD ARMSTRONG CROSS TEE

- AFTER THE EC HAS ELECTRIFIED THE T-BAR ECO® (SEE FOLLOWING PAGE FOR INSTRUCTION). THE AC CAN INSTALL THE ARMSTRONG CEILING TILES IN THEIR CORRECT POSITION OVER THE T-BAR ECO® PRODUCT AS SHOWN