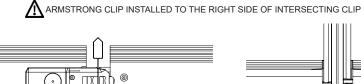

- DETAILED SIDE AND TOP VIEW OF TWO T-BAR ECO® CONNECTED TOGETHER. THE MOUNTING CLIP IS DESIGNED TO CONNECT SIDE BY SIDE WITH ANOTHER T-BAR ECO® OR WITH A STANDARD ARMSTRONG CROSS TEE

- AFTER THE EC HAS ELECTRIFIED THE T-BAR ECO® (SEE FOLLOWING PAGE FOR INSTRUCTION). THE AC CAN INSTALL THE ARMSTRONG CEILING TILES IN THEIR CORRECT POSITION OVER THE T-BAR ECO® PRODUCT AS SHOWN