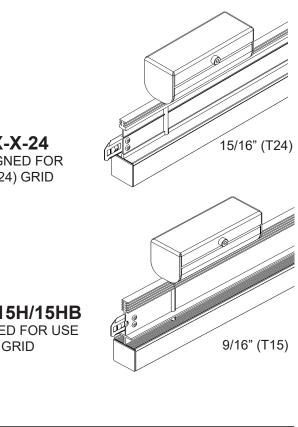

**ROUND LENS** SQUARE LENS **TBECODC-XX-X-24** SPECIFICALLY DESIGNED FOR USE WITH 15/16" (T24) GRID

WITH 9/16" (T15) GRID

SUPPLY AND/OR NEXT FIXTURE REINSTALL JUNCTION BOX COVER USING

JLC-TECH LLC - Pembroke, MA - USA - Tel. +1.781.826.8162 - info@jlc-tech.com - www.jlc-tech.com