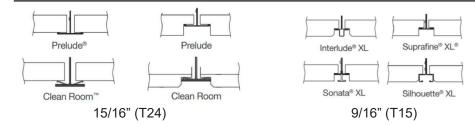

**ROUND LENS** SQUARE LENS **TBECODC-XX-X-24** SPECIFICALLY DESIGNED FOR USE WITH 15/16" (T24) GRID

WITH 9/16" (T15) GRID

SUPPLY AND/OR NEXT FIXTURE REINSTALL JUNCTION BOX COVER USING

JLC-TECH LLC - Pembroke, MA - USA - Tel. +1.781.826.8162 - info@jlc-tech.com - www.jlc-tech.com