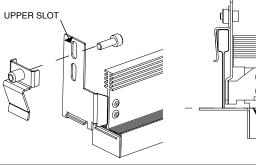

JLC-TECH LLC - Pembroke, MA - USA - Tel. +1.781.826.8162 - info@jlc-tech.com - www.jlc-tech.com

HOW I INSTALL THE T-BAR RGBW™

- PLACE THE PRODUCT OVER THE GRID FOLLOWING THE BELOW CONFIGURATION.
- MAKE SURE THAT THE UPPER PLANE OF THE T-BAR RGBW™ IS AT THE SAME PLANE WITH THE UPPER PLANE OF THE GRID AS SHOWN IN DETAIL "A".

NOTE:

THE SLOTS ON THE MOUNTING BRACKET ARE DESIGNED TO ACCOMODATE DIFFERENT GRID HEIGHTS

ONCE THE PRODUCT IS POSITIONED. TIGHTEN THE SCREW ON EACH END

- AFTER YOU HAVE ELECTRIFIED THE SYSTEM (SEE FOLLOWING PAGE FOR INSTRUCTION), YOU CAN INSTALL THE TILES IN THEIR CORRECT POSITION OVER THE T-BAR RGBW™ PRODUCT