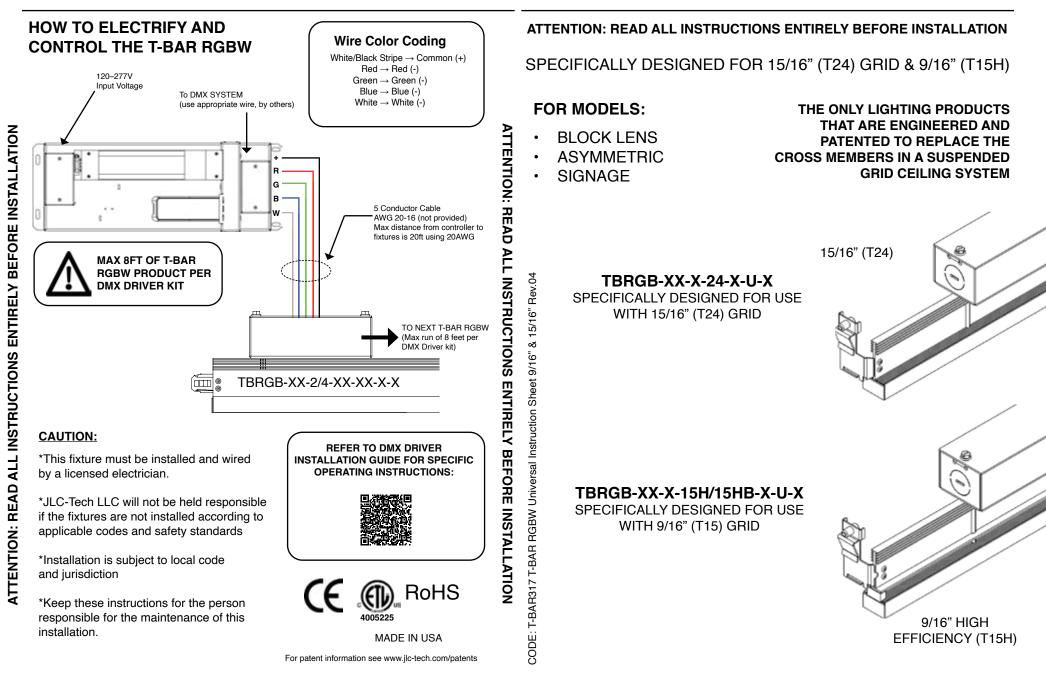

## WHERE I CAN INSTALL THE T-BAR RGBW™

- IN A NEW CEILING INSTALLATION 15/16" (T24) OR 9/16" (T15H) GRID, ORGANIZE THE PLOT TO HAVE A 2'x4' (60x120cm), OR 4'x4' (120x120cm) SPACES WHERE THE 2' OR 4' T-BAR RGBW™ WILL BE INSTALLED (ACCORDING TO THE LIGHT REQUIREMENT)

- INSTALL THE T-BAR RGBW™ AT THE CENTER OF THE SPACE, CREATING TWO SECTIONS OF 2'x2' (60x60cm) OR 2'x4' (60x120cm) EACH, DEPENDING IF USING A 2' OR 4' T-BAR RGBW<sup>TM</sup>

- IN AN EXISTING SUSPENDED CEILING 15/16" (T24) OR 9/16" (T15H), LOCATE THE 2' (60cm) OR 4' (120cm) CROSS TEES THAT ARE INTENDED TO BE SUBSTITUTED WITH THE 2' (60cm) OR 4' (120cm) T-BAR RGBW™ (ACCORDING TO THE LIGHT REQUIREMENT)

- TEMPORARILY REMOVE THE TILES WITHIN THE SPACE YOU SELECTED

- REMOVE THE 2' (60cm) OR 4' (120cm) CROSS TEE AND REPLACE IT WITH THE 2' (60cm) OR 4' (120cm) T-BAR RGBW™ - ONCE PROPERLY INSTALLED, PLACE THE 2'x2' (60x60cm) OR 2'x4' (60z120cm) TILES BÁCK-

NOTE: MAKE SURE THAT THE T-BAR RGBW™ IS POSITIONED TO ALLOW THE CORRECT PLACING OF THE CORRESPONDENT TILES

T-BAR RGBW™ MUST BE ANCHORED TO THE ABOVE BUILDING STRUCTURE WITH A STEEL CABLE USING THE CENTER HOLE. (STEEL CABLE BY OTHERS)

JLC-TECH LLC - Pembroke, MA - USA - Tel. +1.781.826.8162 - info@jlc-tech.com - www.jlc-tech.com

HOW I INSTALL THE T-BAR RGBW™

- PLACE THE PRODUCT OVER THE GRID FOLLOWING THE BELOW CONFIGURATION.
- MAKE SURE THAT THE UPPER PLANE OF THE T-BAR RGBW™ IS AT THE SAME PLANE WITH THE UPPER PLANE OF THE GRID AS SHOWN IN DETAIL "A".

NOTE:

THE SLOTS ON THE MOUNTING BRACKET ARE DESIGNED TO ACCOMODATE DIFFERENT GRID HEIGHTS

ONCE THE PRODUCT IS POSITIONED. TIGHTEN THE SCREW ON EACH END

- AFTER YOU HAVE ELECTRIFIED THE SYSTEM (SEE FOLLOWING PAGE FOR INSTRUCTION), YOU CAN INSTALL THE TILES IN THEIR CORRECT POSITION OVER THE T-BAR RGBW™ PRODUCT