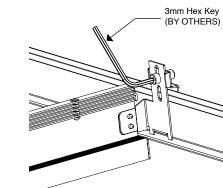

JLC-TECH LLC - Pembroke, MA - USA - Tel. +1.781.826.8162 - info@jlc-tech.com - www.jlc-tech.com

HOW I INSTALL THE T-BAR RGBW™

- PLACE THE PRODUCT OVER THE GRID FOLLOWING THE BELOW CONFIGURATION.
- MAKE SURE THAT THE UPPER PLANE OF THE T-BAR RGBW™ IS AT THE SAME PLANE WITH THE UPPER PLANE OF THE GRID AS SHOWN IN DETAIL "A".

NOTE:

THE SLOTS ON THE MOUNTING BRACKET ARE DESIGNED TO ACCOMODATE DIFFERENT GRID HEIGHTS

ONCE THE PRODUCT IS POSITIONED. TIGHTEN THE SCREW ON EACH END

- AFTER YOU HAVE ELECTRIFIED THE SYSTEM (SEE FOLLOWING PAGE FOR INSTRUCTION), YOU CAN INSTALL THE TILES IN THEIR CORRECT POSITION OVER THE T-BAR RGBW™ PRODUCT