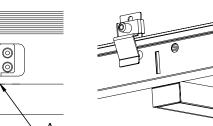

JLC-TECH LLC - Pembroke, MA - USA - Tel. +1.781.826.8162 - info@jlc-tech.com - www.jlc-tech.com

HOW I INSTALL THE T-BAR RGBW™

- PLACE THE PRODUCT OVER THE GRID FOLLOWING THE BELOW CONFIGURATION.
- MAKE SURE THAT THE UPPER PLANE OF THE T-BAR RGBW™ IS AT THE SAME PLANE WITH THE UPPER PLANE OF THE GRID AS SHOWN IN DETAIL "A".

NOTE:

THE SLOTS ON THE MOUNTING BRACKET ARE DESIGNED TO ACCOMODATE DIFFERENT GRID HEIGHTS

ONCE THE PRODUCT IS POSITIONED. TIGHTEN THE SCREW ON EACH END

- AFTER YOU HAVE ELECTRIFIED THE SYSTEM (SEE FOLLOWING PAGE FOR INSTRUCTION), YOU CAN INSTALL THE TILES IN THEIR CORRECT POSITION OVER THE T-BAR RGBW™ PRODUCT