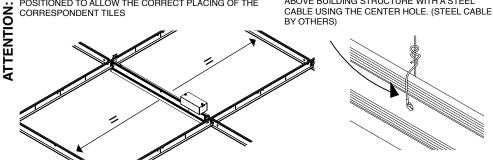

NOTE: MAKE SURE THAT THE T-BAR RGBW™ IS POSITIONED TO ALLOW THE CORRECT PLACING OF THE CORRESPONDENT TILES

T-BAR RGBW™ MUST BE ANCHORED TO THE ABOVE BUILDING STRUCTURE WITH A STEEL CABLE USING THE CENTER HOLE. (STEEL CABLE BY OTHERS)