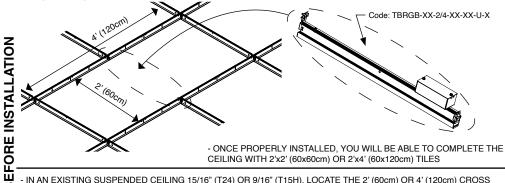

## WHERE I CAN INSTALL THE T-BAR RGBW™

- IN A NEW CEILING INSTALLATION 15/16" (T24) OR 9/16" (T15H) GRID, ORGANIZE THE PLOT TO HAVE A 2'x4' (60x120cm), OR 4'x4' (120x120cm) SPACES WHERE THE 2' OR 4' T-BAR RGBW™ WILL BE INSTALLED (ACCORDING TO THE LIGHT REQUIREMENT)

- INSTALL THE T-BAR RGBW™ AT THE CENTER OF THE SPACE, CREATING TWO SECTIONS OF 2'x2' (60x60cm) OR 2'x4' (60x120cm) EACH, DEPENDING IF USING A 2' OR 4' T-BAR RGBW<sup>TM</sup>

- IN AN EXISTING SUSPENDED CEILING 15/16" (T24) OR 9/16" (T15H), LOCATE THE 2' (60cm) OR 4' (120cm) CROSS TEES THAT ARE INTENDED TO BE SUBSTITUTED WITH THE 2' (60cm) OR 4' (120cm) T-BAR RGBW™ (ACCORDING TO THE LIGHT REQUIREMENT)