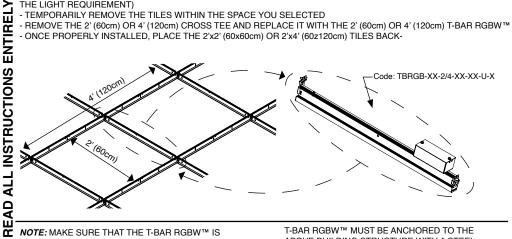

- INSTALL THE T-BAR RGBW™ AT THE CENTER OF THE SPACE, CREATING TWO SECTIONS OF 2'x2' (60x60cm) OR 2'x4' (60x120cm) EACH, DEPENDING IF USING A 2' OR 4' T-BAR RGBW<sup>TM</sup>

- IN AN EXISTING SUSPENDED CEILING 15/16" (T24) OR 9/16" (T15H), LOCATE THE 2' (60cm) OR 4' (120cm) CROSS TEES THAT ARE INTENDED TO BE SUBSTITUTED WITH THE 2' (60cm) OR 4' (120cm) T-BAR RGBW™ (ACCORDING TO THE LIGHT REQUIREMENT)

- TEMPORARILY REMOVE THE TILES WITHIN THE SPACE YOU SELECTED

- REMOVE THE 2' (60cm) OR 4' (120cm) CROSS TEE AND REPLACE IT WITH THE 2' (60cm) OR 4' (120cm) T-BAR RGBW™ - ONCE PROPERLY INSTALLED, PLACE THE 2'x2' (60x60cm) OR 2'x4' (60z120cm) TILES BÁCK-

NOTE: MAKE SURE THAT THE T-BAR RGBW™ IS POSITIONED TO ALLOW THE CORRECT PLACING OF THE CORRESPONDENT TILES

T-BAR RGBW™ MUST BE ANCHORED TO THE ABOVE BUILDING STRUCTURE WITH A STEEL CABLE USING THE CENTER HOLE. (STEEL CABLE BY OTHERS)