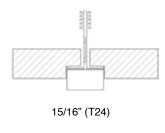

## WHERE I CAN INSTALL THE T-BAR RGBW™

- IN A NEW CEILING INSTALLATION 15/16" (T24) OR 9/16" (T15H) GRID, ORGANIZE THE PLOT TO HAVE A 2'x4' (60x120cm), OR 4'x4' (120x120cm) SPACES WHERE THE 2' OR 4' T-BAR RGBW™ WILL BE INSTALLED (ACCORDING TO THE LIGHT REQUIREMENT)

- INSTALL THE T-BAR RGBW™ AT THE CENTER OF THE SPACE, CREATING TWO SECTIONS OF 2'x2' (60x60cm) OR 2'x4' (60x120cm) EACH, DEPENDING IF USING A 2' OR 4' T-BAR RGBW<sup>TM</sup>

- IN AN EXISTING SUSPENDED CEILING 15/16" (T24) OR 9/16" (T15H), LOCATE THE 2' (60cm) OR 4' (120cm) CROSS TEES THAT ARE INTENDED TO BE SUBSTITUTED WITH THE 2' (60cm) OR 4' (120cm) T-BAR RGBW™ (ACCORDING TO THE LIGHT REQUIREMENT)