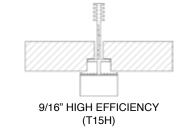

## WHERE I CAN INSTALL THE T-BAR RGBW™

- IN A NEW CEILING INSTALLATION 15/16" (T24) OR 9/16" (T15H) GRID, ORGANIZE THE PLOT TO HAVE A 2'x4' (60x120cm), OR 4'x4' (120x120cm) SPACES WHERE THE 2' OR 4' T-BAR RGBW™ WILL BE INSTALLED (ACCORDING TO THE LIGHT REQUIREMENT)

- INSTALL THE T-BAR RGBW™ AT THE CENTER OF THE SPACE, CREATING TWO SECTIONS OF 2'x2' (60x60cm) OR 2'x4' (60x120cm) EACH, DEPENDING IF USING A 2' OR 4' T-BAR RGBW<sup>TM</sup>

- IN AN EXISTING SUSPENDED CEILING 15/16" (T24) OR 9/16" (T15H), LOCATE THE 2' (60cm) OR 4' (120cm) CROSS TEES THAT ARE INTENDED TO BE SUBSTITUTED WITH THE 2' (60cm) OR 4' (120cm) T-BAR RGBW™ (ACCORDING TO THE LIGHT REQUIREMENT)