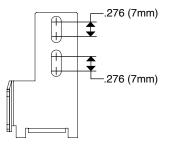

NOTE:

THE SLOTS ON THE MOUNTING BRACKET ARE DESIGNED TO ACCOMODATE DIFFERENT GRID HEIGHTS

ONCE THE PRODUCT IS POSITIONED. TIGHTEN THE SCREW ON EACH END

- AFTER YOU HAVE ELECTRIFIED THE SYSTEM (SEE FOLLOWING PAGE FOR INSTRUCTION), YOU CAN INSTALL THE TILES IN THEIR CORRECT POSITION OVER THE T-BAR RGBW™ PRODUCT