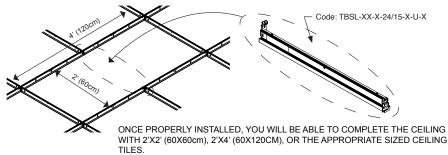

#### WHERE I CAN INSTALL THE T-BAR LED

- IN A NEW 15/16" (T24) OR 9/16" (T15) CEILING GRID INSTALLATION, ORGANIZE THE LAYOUT TO HAVE A 2'X2' (60X60cm), 2'x4' (60x120cm), 4'x4' (120x120cm), OR OTHER COMPATIBLE CONFIGURATION, LEAVING SPACES WHERE THE T-BAR LED WILL BE INSTALLED (ACCORDING TO THE LIGHT REQUIREMENT)

- INSTALL THE T-BAR LED AT THE CENTER OF THE SPACE, IN THE LOCATION TYPICALLY OCCUPIED BY A CROSS TEE, CREATING TWO EQUAL SECTIONS ON EITHER SIDE OF THE FIXTURE

- IN AN EXISTING 15/16" (T24) OR 9/16" (T15) CEILING GRID INSTALLATION, LOCATE THE CROSS TEES THAT ARE INTENDED TO BE SUBSTITUTED WITH THE T-BAR LED (ACCORDING TO THE LIGHT REQUIREMENT)
- TEMPORARILY REMOVE THE TILES WITHIN THE SPACE YOU SELECTED
- REMOVE THE CROSS TEE AND REPLACE IT WITH THE APPROPRIATE SIZED T-BAR LED
- ONCE PROPERLY INSTALLED, PLACE THE TILES BACK