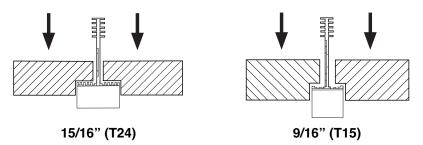

#### WHERE I CAN INSTALL THE T-BAR LED

- IN A NEW 15/16" (T24) OR 9/16" (T15) CEILING GRID INSTALLATION, ORGANIZE THE LAYOUT TO HAVE A 2'X2' (60X60cm), 2'x4' (60x120cm), 4'x4' (120x120cm), OR OTHER COMPATIBLE CONFIGURATION, LEAVING SPACES WHERE THE T-BAR LED WILL BE INSTALLED (ACCORDING TO THE LIGHT REQUIREMENT)

- INSTALL THE T-BAR LED AT THE CENTER OF THE SPACE, IN THE LOCATION TYPICALLY OCCUPIED BY A CROSS TEE, CREATING TWO EQUAL SECTIONS ON EITHER SIDE OF THE FIXTURE

- IN AN EXISTING 15/16" (T24) OR 9/16" (T15) CEILING GRID INSTALLATION, LOCATE THE CROSS TEES THAT ARE INTENDED TO BE SUBSTITUTED WITH THE T-BAR LED (ACCORDING TO THE LIGHT REQUIREMENT)
- TEMPORARILY REMOVE THE TILES WITHIN THE SPACE YOU SELECTED
- REMOVE THE CROSS TEE AND REPLACE IT WITH THE APPROPRIATE SIZED T-BAR LED
- ONCE PROPERLY INSTALLED, PLACE THE TILES BACK

**NOTE:** MAKE SURE THAT THE T-BAR LED IS POSITIONED TO ALLOW THE CORRECT PLACING OF THE CORRESPONDENT TILES T-BAR LED MUST BE ANCHORED TO THE ABOVE BUILDING STRUCTURE WITH A STEEL CABLE USING THE CENTER HOLE. (STEEL CABLE BY OTHERS)