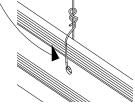

**NOTE:** MAKE SURE THAT THE T-BAR LED IS POSITIONED TO ALLOW THE CORRECT PLACING OF THE CORRESPONDENT TILES T-BAR LED MUST BE ANCHORED TO THE ABOVE BUILDING STRUCTURE WITH A STEEL CABLE USING THE CENTER HOLE. (STEEL CABLE BY OTHERS)