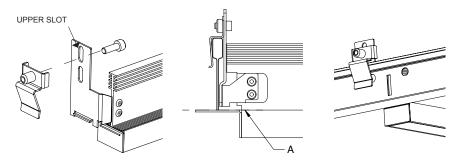

#### HOW CAN I INSTALL THE T-BAR LED

- PLACE THE PRODUCT OVER THE GRID FOLLOWING THE BELOW CONFIGURATION.

- MAKE SURE THAT THE UPPER PLANE OF THE T-BAR LED IS AT THE SAME PLANE WITH THE UPPER PLANE OF THE GRID AS SHOWN IN DETAIL "A".

#### NOTE:

THE SLOTS ON THE MOUNTING BRACKET ARE DESIGNED TO ACCOMMODATE DIFFERENT GRID HEIGHTS

## ONCE THE PRODUCT IS POSITIONED, TIGHTEN THE SCREW ON EACH END

- AFTER YOU HAVE ELECTRIFIED THE SYSTEM (SEE FOLLOWING PAGE FOR INSTRUCTION), YOU CAN INSTALL THE TILES IN THEIR CORRECT POSITION OVER THE T-BAR LED PRODUCT