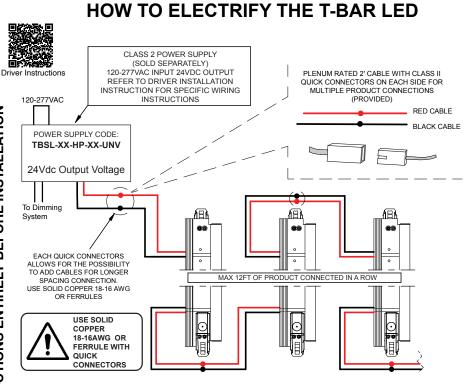

## ONCE THE PRODUCT IS POSITIONED, TIGHTEN THE SCREW ON EACH END

- AFTER YOU HAVE ELECTRIFIED THE SYSTEM (SEE FOLLOWING PAGE FOR INSTRUCTION), YOU CAN INSTALL THE TILES IN THEIR CORRECT POSITION OVER THE T-BAR LED PRODUCT

\*Installation is subject to local code and jurisdiction.

\*Keep these instructions for the person responsible for the maintenance of this installation.

T-BAR LED FIXTURES ARE 8W/FT - DO NOT EXCEED 96W CONNECTED PER POWER SUPPLY ENTION: READ ALL INSTRUCTIONS ENTIRELY BEFORE INSTALLATION

(MAX 12FT OF PRODUCT)

MADE IN USA

For patent information see www.jlc-tech.com/patents