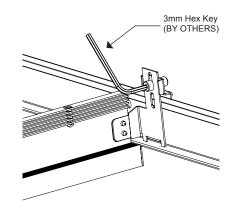

## ONCE THE PRODUCT IS POSITIONED, TIGHTEN THE SCREW ON EACH END

- AFTER YOU HAVE ELECTRIFIED THE SYSTEM (SEE FOLLOWING PAGE FOR INSTRUCTION), YOU CAN INSTALL THE TILES IN THEIR CORRECT POSITION OVER THE T-BAR LED PRODUCT