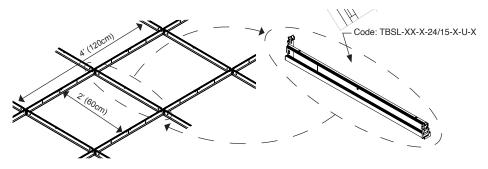

#### WHERE I CAN INSTALL THE T-BAR LED

- IN A NEW 15/16" (T24) OR 9/16" (T15) CEILING GRID INSTALLATION, ORGANIZE THE LAYOUT TO HAVE A 2'X2' (60X60cm), 2'x4' (60x120cm), 4'x4' (120x120cm), OR OTHER COMPATIBLE CONFIGURATION, LEAVING SPACES WHERE THE T-BAR LED WILL BE INSTALLED (ACCORDING TO THE LIGHT REQUIREMENT)

- INSTALL THE T-BAR LED AT THE CENTER OF THE SPACE, IN THE LOCATION TYPICALLY OCCUPIED BY A CROSS TEE, CREATING TWO EQUAL SECTIONS ON EITHER SIDE OF THE FIXTURE

- IN AN EXISTING 15/16" (T24) OR 9/16" (T15) CEILING GRID INSTALLATION, LOCATE THE CROSS TEES THAT ARE INTENDED TO BE SUBSTITUTED WITH THE T-BAR LED (ACCORDING TO THE LIGHT REQUIREMENT)
- TEMPORARILY REMOVE THE TILES WITHIN THE SPACE YOU SELECTED
- REMOVE THE CROSS TEE AND REPLACE IT WITH THE APPROPRIATE SIZED T-BAR LED
- ONCE PROPERLY INSTALLED, PLACE THE TILES BACK