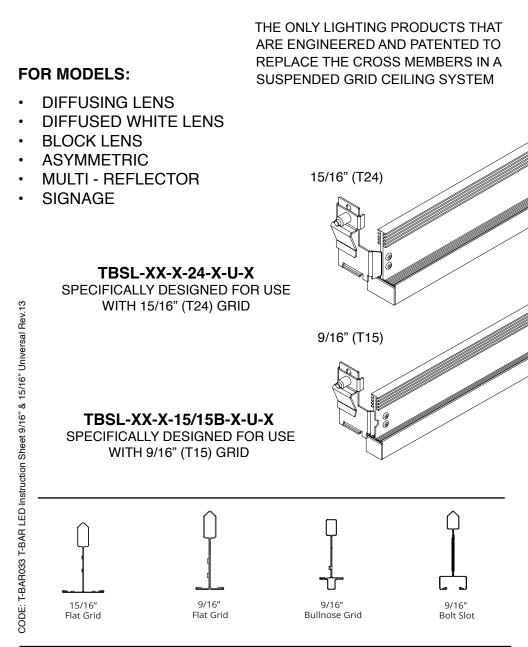

ATTENTION: READ ALL INSTRUCTIONS ENTIRELY BEFORE INSTALLATION



JLC-TECH LLC - Pembroke, MA - USA - Tel. +1.781.826.8162 - info@jlc-tech.com - www.jlc-tech.com

\_\_\_\_

T-BAR LED



#### WHERE I CAN INSTALL THE T-BAR LED

- IN A NEW 15/16" (T24) OR 9/16" (T15) CEILING GRID INSTALLATION, ORGANIZE THE LAYOUT TO HAVE A 2'X2' (60X60cm), 2'x4' (60x120cm), 4'x4' (120x120cm), OR OTHER COMPATIBLE CONFIGURATION, LEAVING SPACES WHERE THE T-BAR LED WILL BE INSTALLED (ACCORDING TO THE LIGHT REQUIREMENT)

- INSTALL THE T-BAR LED AT THE CENTER OF THE SPACE, IN THE LOCATION TYPICALLY OCCUPIED BY A CROSS TEE, CREATING TWO EQUAL SECTIONS ON EITHER SIDE OF THE FIXTURE



- IN AN EXISTING 15/16" (T24) OR 9/16" (T15) CEILING GRID INSTALLATION, LOCATE THE CROSS TEES THAT ARE INTENDED TO BE SUBSTITUTED WITH THE T-BAR LED (ACCORDING TO THE LIGHT REQUIREMENT)
- TEMPORARIL