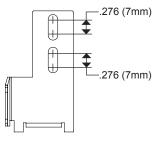

#### NOTE:

THE SLOTS ON THE MOUNTING BRACKET ARE DESIGNED TO ACCOMMODATE DIFFERENT GRID HEIGHTS