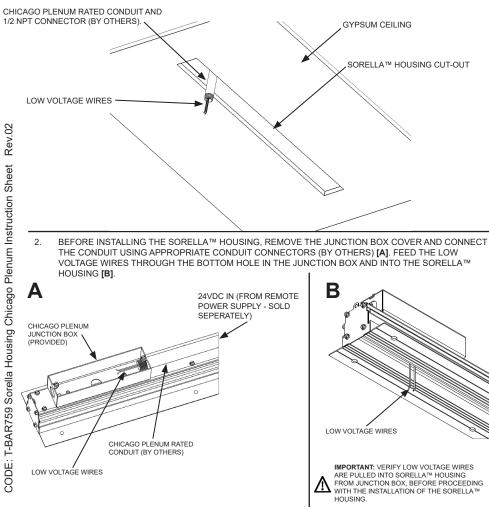

## SORELLA™ FOR CHICAGO PLENUM INSTALLATION INSTRUCTIONS

POWER SUPPLY MUST BE INSTALLED IN A CHICAGO PLENUM RATED ENCLOSURE (BY OTHERS) OR IN A NON-CHICAGO PLENUM RATED ACCESSIBLE LOCATION (REFER TO POWER SUPPLY INSTRUCTION FOR MORE INFORMATION).

1 BRING CHICAGO PLENUM RATED CONDUIT WITH LOW VOLTAGE WIRES TO EACH SORELLA™ LIGHT LOCATION.

REFER TO STANDARD SORELLA™ INSTALLATION INSTRUCTIONS FOR ADDITIONAL PREPERATION 