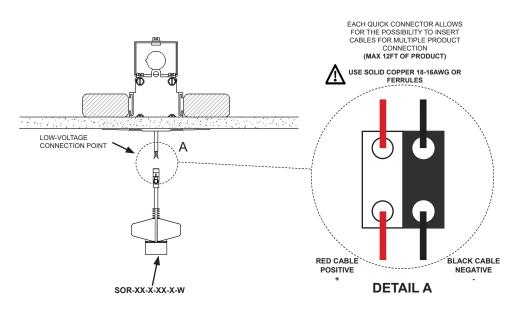

#### ATTENTION: READ ALL INSTRUCTIONS ENTIRELY BEFORE INSTALLATION

- ONCE THE SORELLA™ HOUSING HAS BEEN CONNECTED TO THE CONDUIT. FOLLOW STEPS 2-3 IN THE STANDARD INSTALLATION INSTRUCTION SHEET TO INSTALL THE SORELLA™ HOUSING INTO THE GYPSUM CEILING
- WHEN READY TO INSTALL LIGHT MODULE, PUSH WIRES INTO CONNECTOR AS SHOWN IN DETAIL A, THEN FEED THE WIRES AND CONNECTOR INTO THE JUNCTION BOX THROUGH THE BOTTOM HOLE. REFER TO STEP 4 ON THE STANDARD INSTALLATION INSTRUCTIONS FOR INSTALLATION OF THE SORELLA™ LIGHT MODULE.