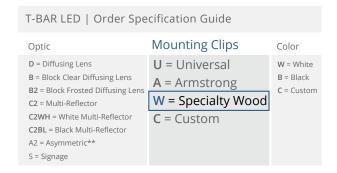

### **HOW TO SPECIFY**

When using a specialty wood ceiling, select the "W" mounting option on our spec sheets. Our Customer Experience Team will work with you to designate the specialty mounting clip needed for your ceiling design.