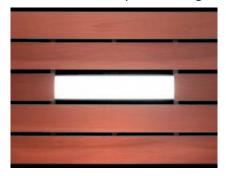

## Example 1:

T-BAR LED's slim profile allows it to integrate easily between the narrow reveals of a wood grille ceiling using our specialty wood mounting brackets.

GEMINI with wood plank ceiling

Example 2:

GEMINI with specialty wood mounting brackets is shown with a plank ceiling using the GEMINI fixture to replace an entire plank for a cohesive look.