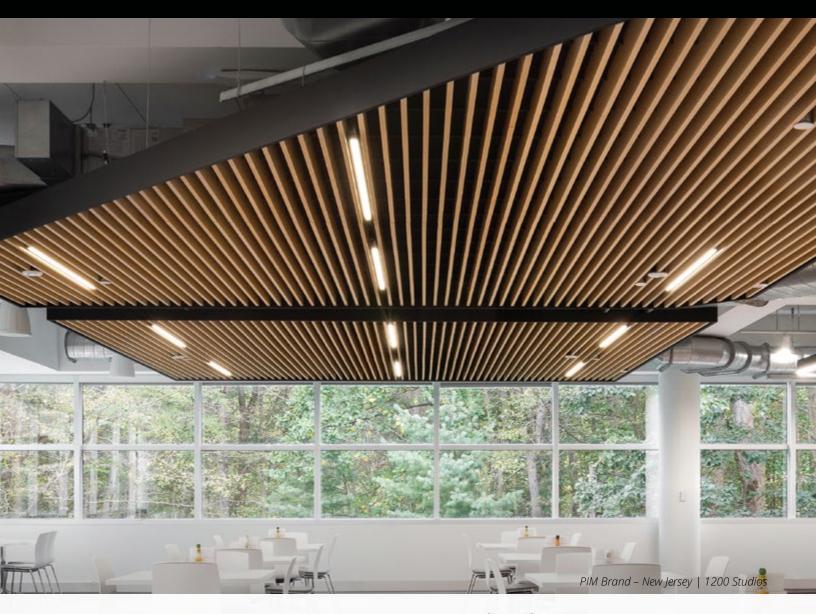

#### T-BAR LED with wood grille ceiling

## Example 1:

T-BAR LED's slim profile allows it to integrate easily between the narrow reveals of a wood grille ceiling using our specialty wood mounting brackets.

GEMINI with wood plank ceiling

Example 2: