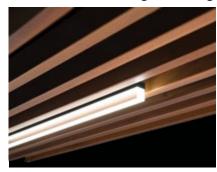

## Example 1:

T-BAR LED's slim profile allows it to integrate easily between the narrow reveals of a wood grille ceiling using our specialty wood mounting brackets.

GEMINI with wood plank ceiling

Example 2: