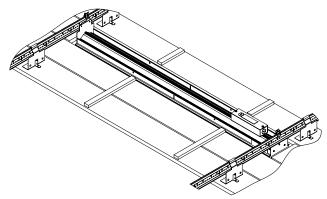

#### T-BAR LED with wood grille ceiling

## Example 1:

T-BAR LED's slim profile allows it to integrate easily between the narrow reveals of a wood grille ceiling using our specialty wood mounting brackets.

GEMINI with wood plank ceiling

Example 2: