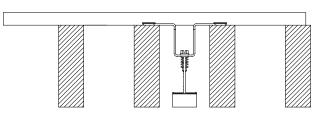

### **HOW TO SPECIFY**

When using a specialty wood ceiling, select the "W" mounting option on our spec sheets. Our Customer Experience Team will work with you to designate the specialty mounting clip needed for your ceiling design.