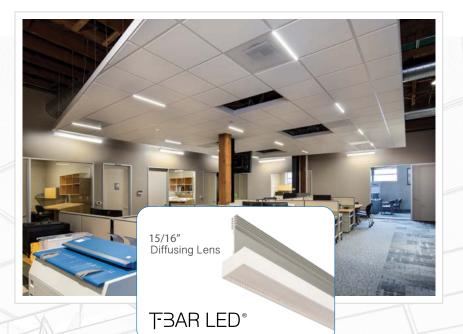

Quantity of products: (sample room, 448 square feet) 12 pcs - TBSL-MW-2-24-D-A-W (8 feet on center) 2' T-BAR LED Diffusing Lens 15/16" grid width with Armstrong XL mounting clips (3,500K)

## Minimizing building materials

The T-BAR LED is the only light fixture to uniquely integrate with ceiling suspension systems by replacing the cross tees of the grid where light is desired.

#### **Tool free installation**

With custom designed Armstrong XL mounting clips, the T-BAR LED snaps into the grid, becoming an integral part of the Armstrong ceiling assembly removing the need for support wires during traditional and seismic installations.