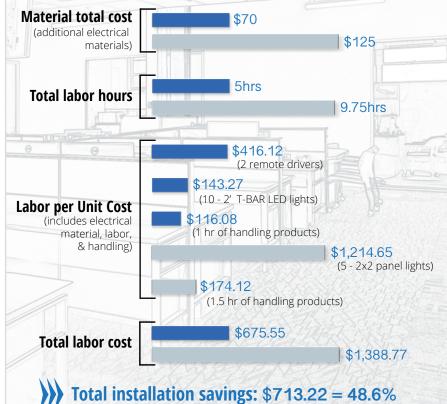

### **Remarkable Installation Savings** Installation of T-BAR LED vs. Panel 2x2 LED light

10 pcs of 2' T-BAR LED 5 pcs of 2x2 LED panel light

(Price of fixtures is not included in below data.)

(Installation saving cost analysis prepared by McMillan Electric Co.)