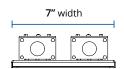

iver Type Power Wattage Voltage

TBSL = T-BAR TWO Power Supply PS = Non Dimmable HP = High Power 200W = 192W UNV = Universal 100-277V

TBSL = T-BAR TWO Power Supply PS = Non Dimmable
DIM = 1% Dimmable 0-10 VDC

WARRANTY: 5 years Optional EM Battery Kit available (sold separately).



## T-BAR TWO® Power Supply Option

# 24VDC LED Driver 192W Power Supply Kit 0-10 VDC dimmable and non dimmable

T-BAR TWO modules can be parallel connected up to either (8) 2ft fixtures or (4) 4ft fixtures max of each circuit per driver channel totaling 16 linear feet of illuminated product. Available with 0–10Vdc nominal 1% dimming.

★ Power kit includes JB for AC input direct wiring with metal conduit and separate branch connections for control of each individual driver.

### 192W Power Supply dimensions









#### **#Wiring Chart:**

| Gauge                      | Length             |
|----------------------------|--------------------|
| 18 (0.75 mm <sup>2</sup> ) | 30ft (9m) maximum  |
| 16 (1.5 mm <sup>2</sup> )  | 45ft (14m) maximum |
| 14 (2.0 mm <sup>2</sup> )  | 70ft (21m) maximum |

Extra cables for longer distances, by others