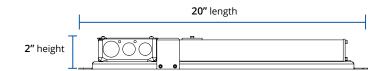

Driver Type Power Wattage Voltage

TBSL = T-BAR TWO Power Supply PS = Non Dimmable HP = High Power 200W = 192W UNV = Universal 100-277V

TBSL = T-BAR TWO Power Supply PS = Non Dimmable
DIM = 1% Dimmable 0-10 VDC

WARRANTY: 5 years Optional EM Battery Kit available (sold separately).



## T-BAR TWO® Power Supply Option

# 24VDC LED Driver 192W Power Supply Kit 0-10 VDC dimmable and non dimmable

T-BAR TWO modules can be parallel connected up to either (8) 2ft fixtures or (4) 4ft fixtures max of each circuit per driver channel totaling 16 linear feet of illuminated product. Available with 0–10Vdc nominal 1% dimming.

★ Power kit includes JB for AC input direct wiring with metal conduit and separate branch connections for control of each individual driver.

### 192W Power Supply dimensions









#### **#Wiring Chart:**

| Gauge                      | Length             |
|----------------------------|--------------------|
| 18 (0.75 mm <sup>2</sup> ) | 30ft (9m) maximum  |
| 16 (1.5 mm <sup>2</sup> )  | 45ft (14m) maximum |
| 14 (2.0 mm <sup>2</sup> )  | 70ft (21m) maximum |

Extra cables for longer distances, by others