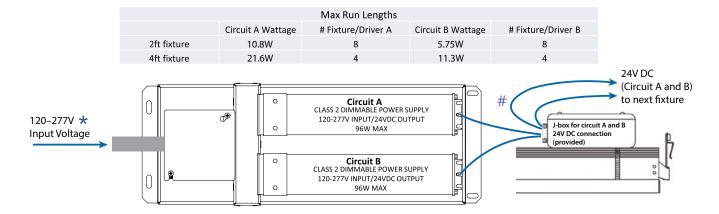

# 24VDC LED Driver 192W Power Supply Kit 0-10 VDC dimmable and non dimmable

T-BAR TWO modules can be parallel connected up to either (8) 2ft fixtures or (4) 4ft fixtures max of each circuit per driver channel totaling 16 linear feet of illuminated product. Available with 0–10Vdc nominal 1% dimming.