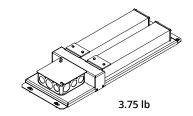

er Type Power Wattage Voltage

TBSL = T-BAR TWO Power Supply PS = Non Dimmable HP = High Power 200W = 192W UNV = Universal 100-277V

TBSL = T-BAR TWO Power Supply PS = Non Dimmable
DIM = 1% Dimmable 0-10 VDC

WARRANTY: 5 years Optional EM Battery Kit available (sold separately).



## T-BAR TWO® Power Supply Option

# 24VDC LED Driver 192W Power Supply Kit 0-10 VDC dimmable and non dimmable

T-BAR TWO modules can be parallel connected up to either (8) 2ft fixtures or (4) 4ft fixtures max of each circuit per driver channel totaling 16 linear feet of illuminated product. Available with 0–10Vdc nominal 1% dimming.

★ Power kit includes JB for AC input direct wiring with metal conduit and separate branch connections for control of each individual driver.

### 192W Power Supply dimensions









#### **#Wiring Chart:**

| Gauge                      | Length             |
|----------------------------|--------------------|
| 18 (0.75 mm <sup>2</sup> ) | 30ft (9m) maximum  |
| 16 (1.5 mm <sup>2</sup> )  | 45ft (14m) maximum |
| 14 (2.0 mm <sup>2</sup> )  | 70ft (21m) maximum |

Extra cables for longer distances, by others