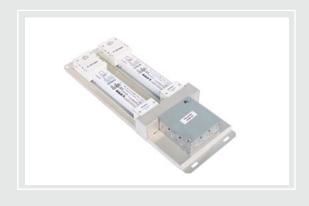

## T-BAR TWO® Power Supply Option

# 24VDC LED Driver 192W Power Supply Kit 0-10 VDC dimmable and non dimmable

T-BAR TWO modules can be parallel connected up to either (8) 2ft fixtures or (4) 4ft fixtures max of each circuit per driver channel totaling 16 linear feet of illuminated product. Available with 0–10Vdc nominal 1% dimming.

★ Power kit includes JB for AC input direct wiring with metal conduit and separate branch connections for control of each individual driver.