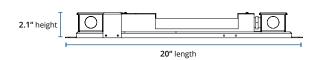

T-BAR RGBW Remote Drivers | Order Specification Guide

# T-3AR RGBW™

| Product Name | Driver Type | Wattage | Voltage |  |
|--------------|-------------|---------|---------|--|
|--------------|-------------|---------|---------|--|

TBRGBW = T-BAR RGBW Power Supply + DMX Kit DMX = DMX Driver 100W = 96W UNV = Universal 100-277V

### **Optional Accessory**

TBRGBW-DMX-TOUCH = DMX wall mount touchscreen controller

#### **WARRANTY: 5 years**



## 24VDC 96W DMX Driver with Universal Input Power Supply

T-BAR RGBW modules can be parallel connected up to 8 linear feet max per DMX Driver Kit. Power supply includes JB compartment for AC input direct wiring with metal conduit. Additional JB compartment for low voltage wiring to fixture and DMX wiring connections.

#### DMX Driver Kit dimensions









### **DMX Wall Mount Touchscreen Controller**

Wall Mount Touchscreen controller allows for basic DMX control of RGBW lights including manual color control and several built in scenes.

### DMX Wall Mount Touchscreen Device dimensions