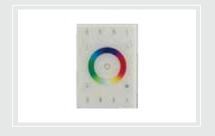

### **Optional Accessory**

TBRGBW-DMX-TOUCH = DMX wall mount touchscreen controller

### **DMX Wall Mount Touchscreen Controller**

Wall Mount Touchscreen controller allows for basic DMX control of RGBW lights including manual color control and several built in scenes.