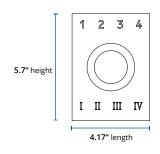

-BAR RGBW Power Supply + DMX Kit DMX = DMX Driver 100W = 96W UNV = Universal 100-277V

### **Optional Accessory**

TBRGBW-DMX-TOUCH = DMX wall mount touchscreen controller

#### **WARRANTY: 5 years**



## 24VDC 96W DMX Driver with Universal Input Power Supply

T-BAR RGBW modules can be parallel connected up to 8 linear feet max per DMX Driver Kit. Power supply includes JB compartment for AC input direct wiring with metal conduit. Additional JB compartment for low voltage wiring to fixture and DMX wiring connections.

#### DMX Driver Kit dimensions









### **DMX Wall Mount Touchscreen Controller**

Wall Mount Touchscreen controller allows for basic DMX control of RGBW lights including manual color control and several built in scenes.

### DMX Wall Mount Touchscreen Device dimensions