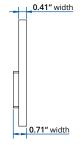

AR RGBW Power Supply + DMX Kit DMX = DMX Driver 100W = 96W UNV = Universal 100-277V

### **Optional Accessory**

TBRGBW-DMX-TOUCH = DMX wall mount touchscreen controller

#### **WARRANTY: 5 years**



## 24VDC 96W DMX Driver with Universal Input Power Supply

T-BAR RGBW modules can be parallel connected up to 8 linear feet max per DMX Driver Kit. Power supply includes JB compartment for AC input direct wiring with metal conduit. Additional JB compartment for low voltage wiring to fixture and DMX wiring connections.

#### DMX Driver Kit dimensions









### **DMX Wall Mount Touchscreen Controller**

Wall Mount Touchscreen controller allows for basic DMX control of RGBW lights including manual color control and several built in scenes.

### DMX Wall Mount Touchscreen Device dimensions