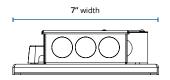

-BAR RGBW Remote Drivers | Order Specification Guide

# T-3AR RGBW™

| Product Name | Driver Type | Wattage | Voltage |  |
|--------------|-------------|---------|---------|--|
|--------------|-------------|---------|---------|--|

TBRGBW = T-BAR RGBW Power Supply + DMX Kit DMX = DMX Driver 100W = 96W UNV = Universal 100-277V

### **Optional Accessory**

TBRGBW-DMX-TOUCH = DMX wall mount touchscreen controller

#### **WARRANTY: 5 years**



## 24VDC 96W DMX Driver with Universal Input Power Supply

T-BAR RGBW modules can be parallel connected up to 8 linear feet max per DMX Driver Kit. Power supply includes JB compartment for AC input direct wiring with metal conduit. Additional JB compartment for low voltage wiring to fixture and DMX wiring connections.

#### DMX Driver Kit dimensions









### **DMX Wall Mount Touchscreen Controller**

Wall Mount Touchscreen controller allows for basic DMX control of RGBW lights including manual color control and several built in scenes.

### DMX Wall Mount Touchscreen Device dimensions