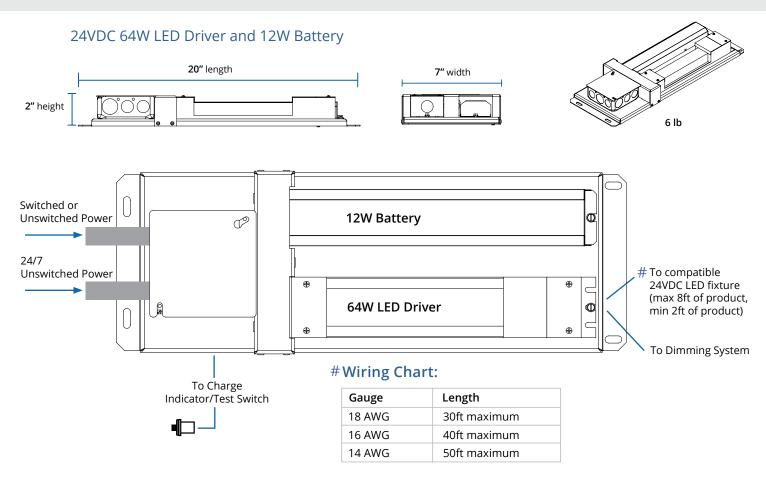

## 24VDC 64W LED Driver with 12W Battery Kit 0-10VDC or DALI2 dimmable

Factory wired battery backup and LED driver for remote installation allows the same 24VDC fixture to be used for both normal and emergency operation. In emergency mode the kit provides 12W of power for 90 minutes. Available with 0–10Vdc or DALI nominal 1% dimming during non-emergency mode.

Power kit includes 4" JB for 120–277V AC input direct wiring with metal conduit and single-piece charge indicator and test switch accessory.

EM Battery & Driver Kit is compatible with the following product range: T-BAR LED<sup>®</sup>, T-BAR UP<sup>®</sup>, T-BAR TWO<sup>®</sup>, T-BAR ECO<sup>®</sup> DC, Sorella<sup>®</sup>, GIRO<sup>™</sup>.

\* Refer to spec sheet and installation instruction for technical specifications and detailed wiring diagram.

JLC-Tech LLC | Pembroke, MA – USA | info@jlc-tech.com | www.jlc-tech.com

©2022–2025 JLC-Tech LLC, All Rights Reserved. JLC-Tech LLC reserves the right to make any design changes for continuous improvement which will not affect the overall appearance or performance. Please always refer to our web site for latest technical product information.